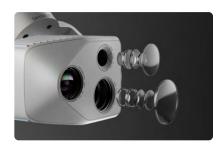

#### Visionary cameras.

- 64 MP narrow
- 48 MP telephoto
- 50 MP wide with LED flashlight
- Teledyne FLIR Boson+ thermal sensor

#### Onboard AI.

- Six custom 32MP navigation cameras
- NVIDIA Jetson Orin GPU
- 360-degree visibility
- Autonomous flight, day or night

Ready for anything, anytime, anywhere.

- Under 4.7 pounds
- Open, modular platform
- 5G cellular connectivity